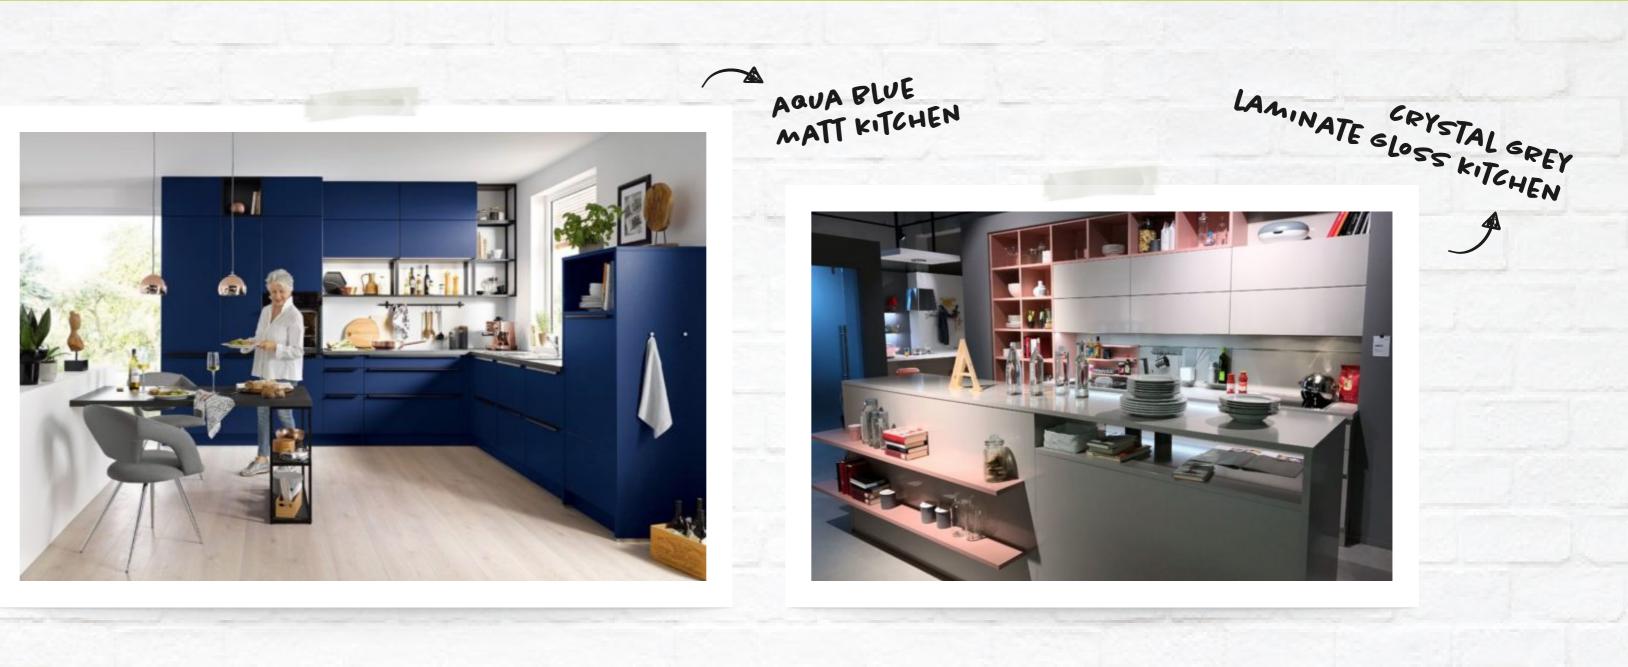

CRYSTAL GREY MATT KITCHEN

View the full range at kdcuk.co.uk

For more ideas, visit us on **Pinterest** / KDCUK

oLD oAK BARRIQUE KITCHEN

A