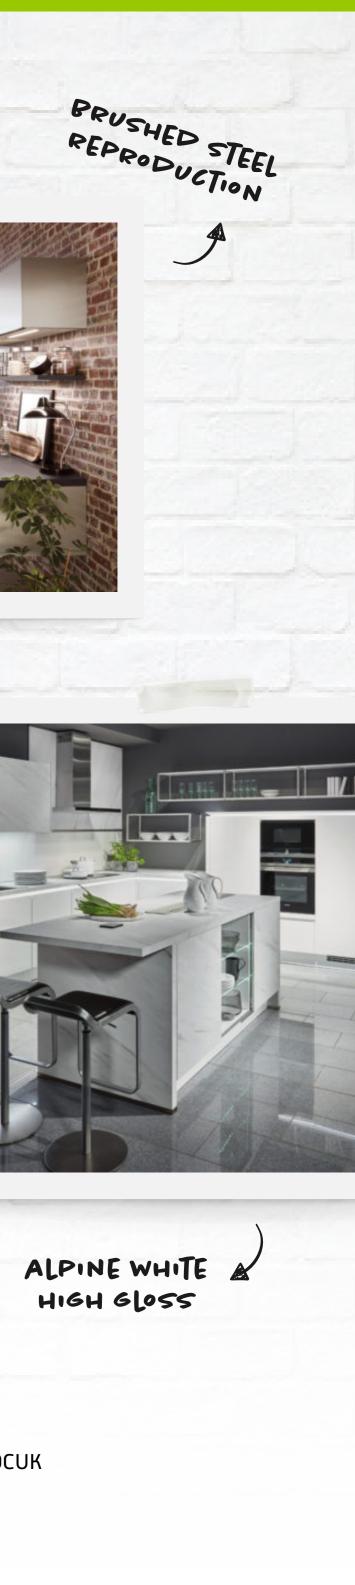

SATIN GREY HIGH GLOSS ALPINE WHITE SUPERMATT

View the full range at kdcuk.co.uk

For more ideas, visit us on **Pinterest** / KDCUK

HIGH GLOSS

CONCRETE GREY REPRODUCTION 