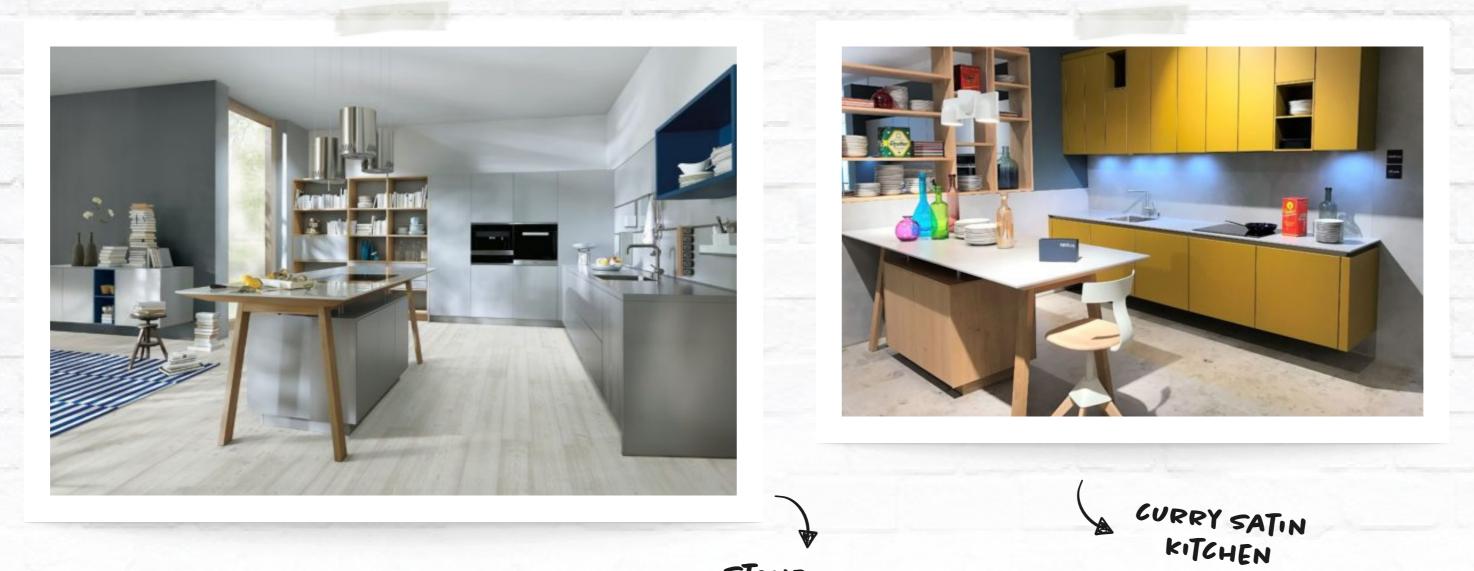

### Nobilia

Founded in 1945 Nobilia is the biggest and best known European manufacturer of contemporary kitchens, with its focus on affordable, good quality Nobilia builds intelligently engineered modern kitchens with excellent design flexibility.